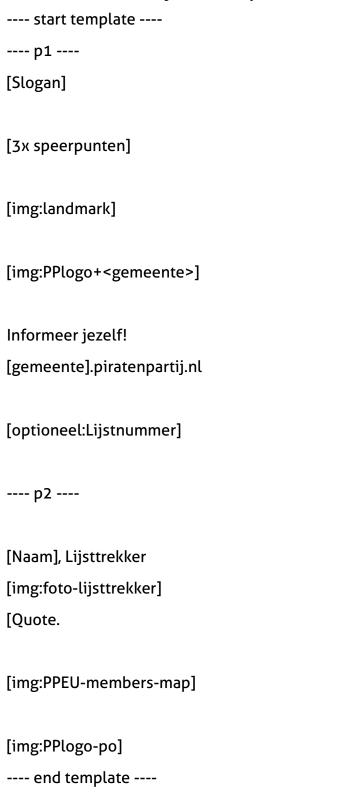

#### Front p1

The front page (p1) supports three (3) planks. The logo includes space for a local region, e.g. for municipal ("gemeente") elections. Also for the landingpage. The list number is optional.